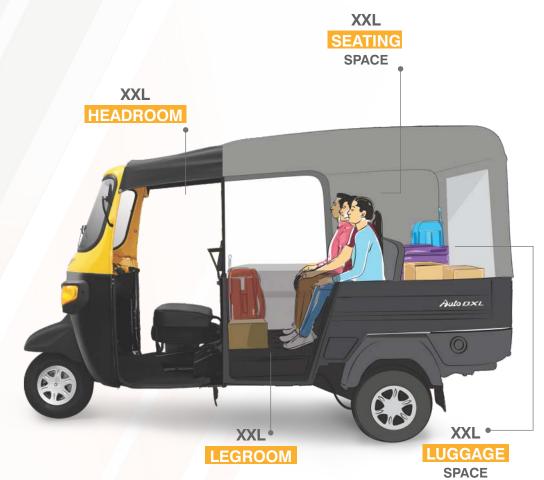

## XXL SAWARI XXL KAMAI XXL PEHCHAAN

Powerful Engine

Tubeless Tyres
First in 3 Wheeler
Segment

Long Life
Aluminium Clutch
30,000 kms

Higher Power & Gradeability