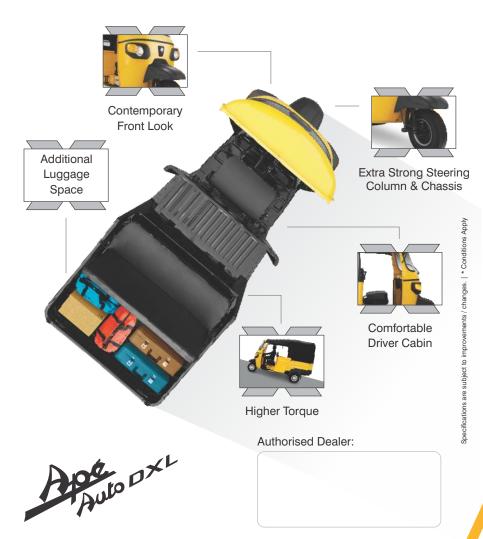

## **PIAGGIO VEHICLES PRIVATE LIMITED**

1st Floor, Sky One Corporate Park, Survey No. 239/02, Airport Road, Viman Nagar, Pune-411032 Tel.: 020 - 6749 2310 | www.piaggio-cv.co.in

Please note that the images and technical specifications shown in the chart may showcase accessories and equipment which are not part of the standard fitment. Piaggio reserves the rights to alter the technical specifications and features without prior notice.

Specifications are subject to improvements / changes.